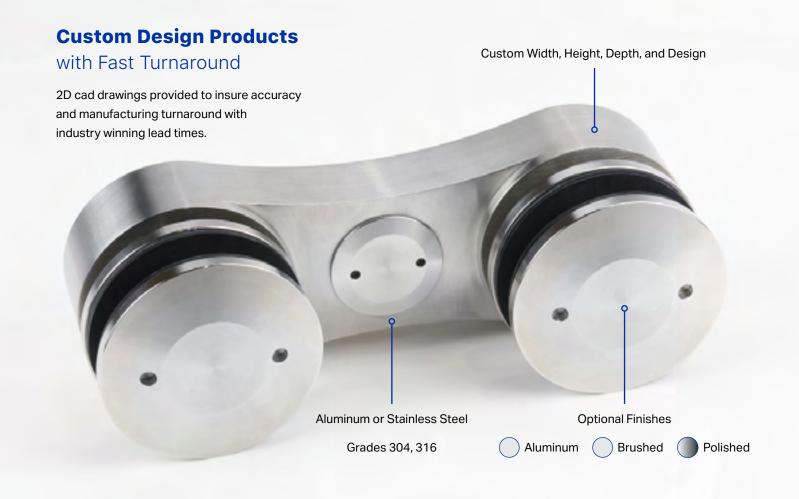

#### **Standoffs with Brackets**

Our standoffs with brackets beautifully showcases the possibilities of glass, requiring minimal work while maximizing your view and will look great and improve the value of any property.

Stairs, Balconies, Decks and more...

Stainless Steel Grade 316

Brushed

Polished

Rectangle Base