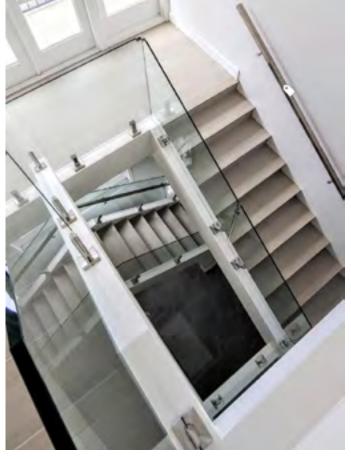

### **Adjustable Standoffs**

Our standoffs beautifully showcases the possibilities of glass, requiring minimal work while maximizing your view and will look great and improve the value of any property.

Stairs, Balconies, Decks and more...

Stainless Steel Grades 304, 316

Polished

Matte Black