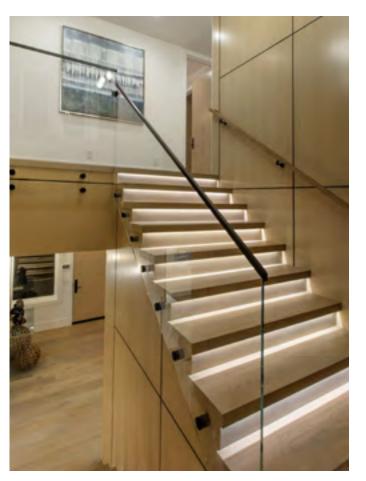

### **Adjustable Standoffs**

Our standoffs beautifully showcases the possibilities of glass, requiring minimal work while maximizing your view and will look great and improve the value of any property.

Stairs, Balconies, Decks and more...

Stainless Steel Grades 304, 316

Polished

Matte Black