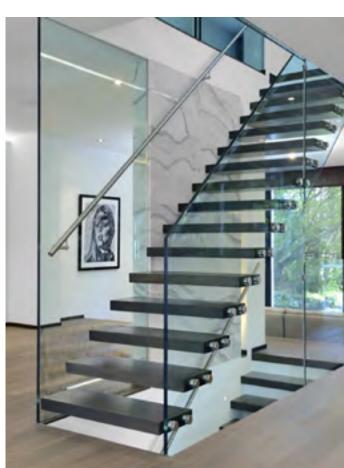

### **Adjustable Standoffs**

Our standoffs beautifully showcases the possibilities of glass, requiring minimal work while maximizing your view and will look great and improve the value of any property.

Stairs, Balconies, Decks and more...

Stainless Steel Grades 304, 316

Polished

Matte Black