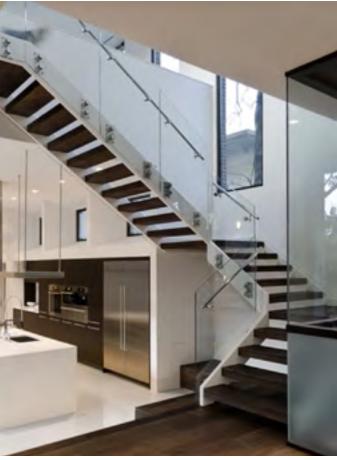

#### **Standoffs with Brackets**

Our standoffs with brackets beautifully showcases the possibilities of glass, requiring minimal work while maximizing your view and will look great and improve the value of any property.

Stairs, Balconies, Decks and more...

Stainless Steel Grade 316

Brushed

Polished

Rectangle Base