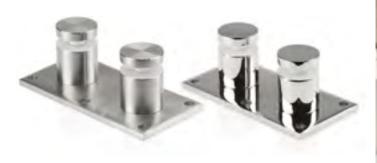

#### **Standoffs with Brackets**

Our standoffs with brackets beautifully showcases the possibilities of glass, requiring minimal work while maximizing your view and will look great and improve the value of any property.

Stairs, Balconies, Decks and more...

Stainless Steel Grade 316

Brushed

Polished

Rectangle Base