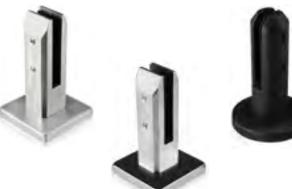

### **Adjustable Standoffs**

Our standoffs beautifully showcases the possibilities of glass, requiring minimal work while maximizing your view and will look great and improve the value of any property.

Stairs, Balconies, Decks and more...

Stainless Steel Grades 304, 316

Polished

Matte Black