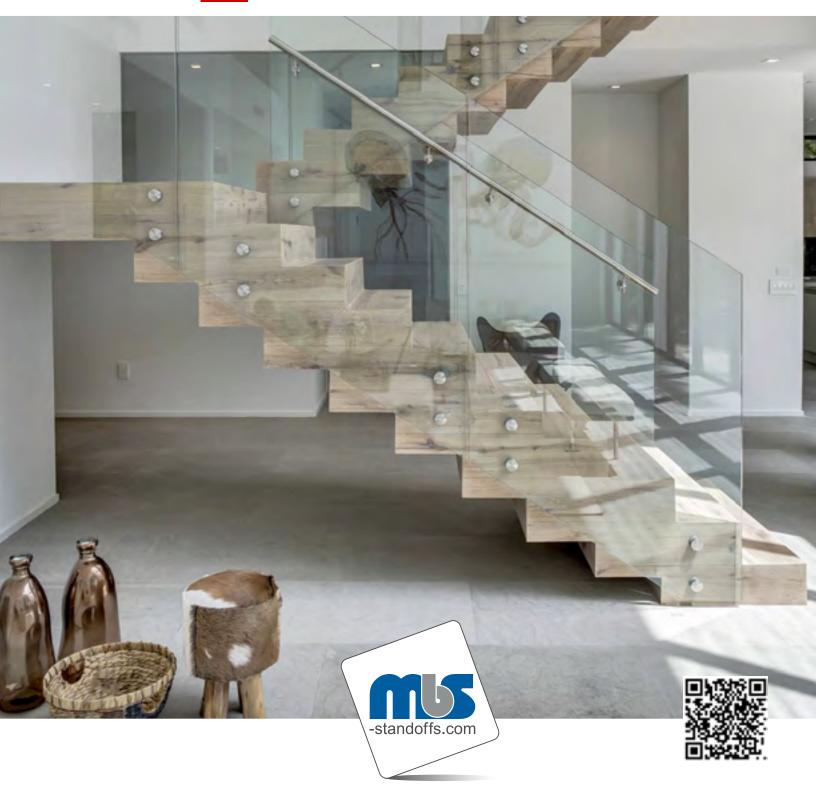

### **Adjustable Standoffs**

Our standoffs beautifully showcases the possibilities of glass, requiring minimal work while maximizing your view and will look great and improve the value of any property.

Stairs, Balconies, Decks and more...

Stainless Steel Grades 304, 316

Polished

Matte Black